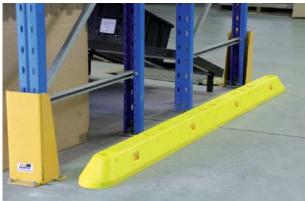

# **MENNI RACKING END GUARDS**

### Features:

- Comes complete with fixings.
- Mounted independently of racking.
- Super tough polyethylene construction.
- Accepts standard 50mm diameter FRP sign post.
- Low cost at a fraction of the cost of fabricated steel units.
- Impact absorbing qualities.
- U.V. stabilised can be used outdoors.

| Material:   | Injection moulded Linear Low Density<br>Polyethylene (LLDPE).      |
|-------------|--------------------------------------------------------------------|
| Finish:     | Solid colour (Yellow standard).                                    |
| Dimensions: | Single – L1080 x W150 x H100mm.<br>Double – L2160 x W150 x H100mm. |
| Fixings:    | 4 off 8 x 12mm masonry anchors (supplied).                         |