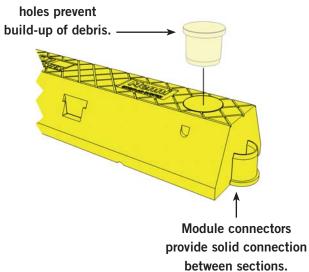

# **MENNI RACKING END GUARDS**

### Features:

- Comes complete with fixings.
- Mounted independently of racking.
- Super tough polyethylene construction.
- Accepts standard 50mm diameter FRP sign post.
- Low cost at a fraction of the cost of fabricated steel units.
- Impact absorbing qualities.
- U.V. stabilised can be used outdoors.

| Material:   | Injection moulded Linear Low Density<br>Polyethylene (LLDPE).      |
|-------------|--------------------------------------------------------------------|
| Finish:     | Solid colour (Yellow standard).                                    |
| Dimensions: | Single – L1080 x W150 x H100mm.<br>Double – L2160 x W150 x H100mm. |
| Fixings:    | 4 off 8 x 12mm masonry anchors (supplied).                         |