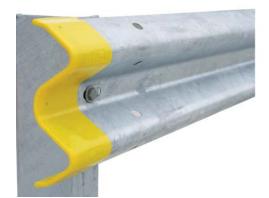

High visibility end boot (included) fits easily onto the W-Beam rail ends.

| PART No. | DESCRIPTION                              |
|----------|------------------------------------------|
| WRP1320  | W-Beam racking protector $-$ 1320mm long |
| WRP1820  | W-Beam racking protector $-$ 1820mm long |
| WRP2320  | W-Beam racking protector – 2320mm long   |