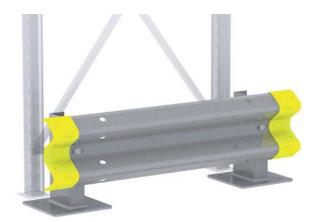

# **W-BEAM RACKING END PROTECTOR**

#### Features:

- Fully hot dipped galvanised finish.
- Extremely strong steel construction.
- Available in three standard lengths.
- Supplied in kit form.
- Comes complete with high visibility end boots.
- Full range of spare parts available.
- Mounts independently of racking.

| Material:     | Posts – Mild steel 178 x 76 x 6mm.<br>Rails – Mild steel 2.75mm thick. |
|---------------|------------------------------------------------------------------------|
| Finish:       | Hot dipped galvanised.                                                 |
| Height:       | 400mm.                                                                 |
| Length:       | 1320, 1820 or 2320mm.                                                  |
| Installation: | Surface mounted with fixings supplied.                                 |

High visibility end boot (included) fits easily onto the W-Beam rail ends.

| PART No. | DESCRIPTION                              |
|----------|------------------------------------------|
| WRP1320  | W-Beam racking protector $-$ 1320mm long |
| WRP1820  | W-Beam racking protector $-$ 1820mm long |
| WRP2320  | W-Beam racking protector – 2320mm long   |