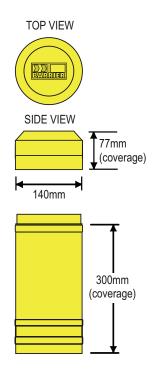

## **BOLLARD PROTECTION SLEEVES**

## Features:

- Quick, simple and economical.
- Super tough polyethylene sleeves and caps fit any standard 140mm diameter bollards.
- Modules are 300mm long and can be grouped in single or alternating colour combinations.
- Ideal for shopping centres, car parks, schools and warehouses.

| PART No.  | DESCRIPTION                  |
|-----------|------------------------------|
| PBS140-Y  | 140mm sleeve module – Yellow |
| PBSC140-Y | 140mm cap — Yellow           |
| PBS140-B  | 140mm sleeve module – Black  |
| PBSC140-B | 140mm cap — Black            |
| PBS140-R  | 140mm sleeve module – Red    |
| PBSC140-R | 140mm cap — Red              |
| PBS140-W  | 140mm sleeve module – White  |
| PBSC140-W | 140mm cap — White            |