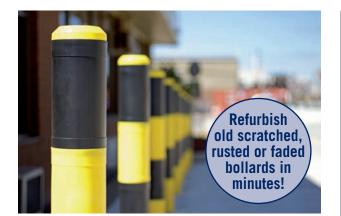

## **BOLLARD PROTECTION SLEEVES**

## Features:

- Quick, simple and economical.
- Super tough polyethylene sleeves and caps fit any standard 140mm diameter bollards.
- Modules are 300mm long and can be grouped in single or alternating colour combinations.
- Ideal for shopping centres, car parks, schools and warehouses.