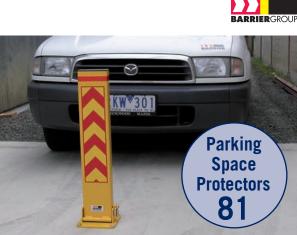

## **FOLD-DOWN BOLLARD**

## Features:

- Simple padlock design.
- Stands 800mm tall when locked up (open).
- Only 80mm high in the lay flat (closed) position.
- Available in surface mount or used with concrete footing kit.
- Padlock models include fixings and padlock.
- Key lockable model includes fixings and two keys.
- Galvanised and powder coated or galvanised only.
- Broad 150mm face includes reflective sign.