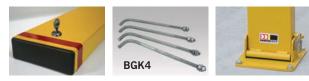

| PART No. | DESCRIPTION                                               |
|----------|-----------------------------------------------------------|
| FD150    | Fold-down bollard (powder coated) – Padlock with 2 keys   |
| FD150-G  | Fold-down bollard (galvanised) – Padlock with 2 keys      |
| FD150K   | Fold-down bollard (galvanised) – Key lockable with 2 keys |
| FDS1     | Reflective sign face with Red/Yellow diagonal stripes     |
| BGK4     | In-ground kit for FD150                                   |