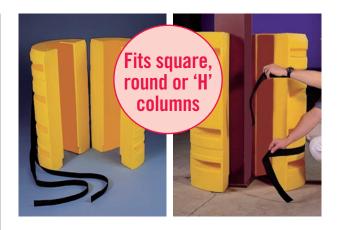

## **PARK SENTRY®**

## Features:

- . Superior material protects vehicles and columns.
- Made of ARPRO®, a high tech material specifically engineered to absorb impact.
- Oil, chemical, water and flame resistant and 100% recyclable.
- Thin design virtually adds space to parking structures – vehicles can now park closer to columns.
- Can be customized to fit around any square or round column, pole, pipe or curb.
- Specially designed flat panels give progressive resistance, offering soft protection for slight bumps, and more resistance when needed to absorb harder collisions.
- Extra thickness at corners to resist damage at the most vulnerable spots (square models).
- Hides and protects damaged columns and walls without an expensive paint job.
- Seamless design modernizes the look of any garage.
- Extensions available for larger walls and columns.

| Material:     | Specifically engineered ARPRO® material.                                                                                            |
|---------------|-------------------------------------------------------------------------------------------------------------------------------------|
| Finish:       | Yellow.                                                                                                                             |
| Column size:  | Square kit perfectly fits 610 x 610mm column (can be cut to fit custom size). Round kit wraps exactly around 610mm diameter column. |
| Height:       | 1 metre.                                                                                                                            |
| Weight:       | 5kgs (approx.)                                                                                                                      |
| Installation: | One person installation (straps included).                                                                                          |