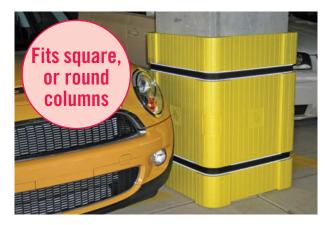

## **COLUMN SENTRY®**

## Features:

- Absorbs impacts by surrounding your columns with a unique cushion of air.
- Moulded from high impact polyethylene in bright Yellow with contrasting Black straps.
- · Air vent system allows air to escape during impact, allowing the column protector to absorb impact and then return to its original form.
- Available in a range of standard sizes that fit common column sizes.
- Unique design protects square, round or 'H' shaped columns.
- One person can install and remove for maintenance in seconds.
- U.V. stabilised for indoor or outdoor use.
- Surprisingly cost-effective and maintenance free.
- Extremely versatile and durable.
- · Chemical resistant, non-conductive and waterproof.