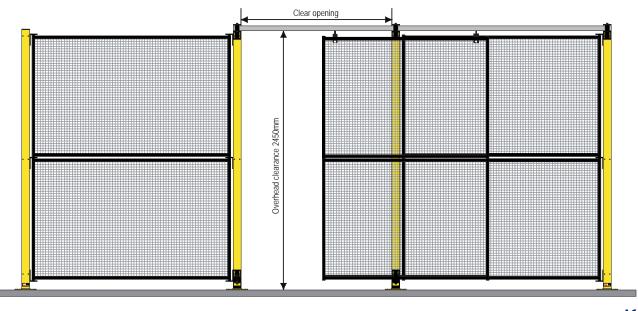

## **DE-FENCE SLIDING GATES** (Full height)

## Features:

- Kit includes all brackets, tracks and panels.
- Retro-fit to existing posts or order separately.
- Full height single and double gates available.
- Gates slide on overhead track, leaving floor clear.
- Clearance under overhead track 2450mm.
- Welded tubular frame with mesh in-fill.
- Designed to comply with AS 4024.1-2014.

| Description:   | De-Fence double height sliding gate kits.                  |
|----------------|------------------------------------------------------------|
| Compatibility: | De-Fence machinery guarding system.                        |
| Material:      | Tubular steel frame with 3mm mesh in-fill panel.           |
| Finish:        | Panels powder coated Black. Posts powder coated Yellow.    |
| Panels:        | Full height single and double gate kits.                   |
| Operation:     | Manual slide open and close.                               |
| Gate tracks:   | Overhead track made from galvanised steel.                 |
| Gate stop:     | Built-in adjustable gate stops.                            |
| Opening:       | Four standard sizes available.<br>Custom sizes on request. |
| Max. open:     | Double gates 2925mm.                                       |
| Min. open:     | Single gate 925mm.                                         |
| Adjustment:    | For height, level & stopping points.                       |
| Height:        | Height of gates 2400mm.                                    |
| Clearance:     | Clearance under overhead track 2450mm.                     |
| Mounting:      | All brackets, tracks and panels included.                  |
| Single gates:  | Custom gates available on request.                         |