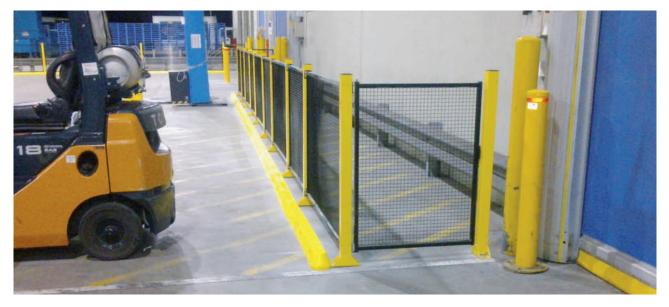

## **DE-FENCE SWING GATES** (Single gates)

## Features:

- Self-closing single swing gates.
- Kit includes all brackets and panels.
- Welded tubular frame with mesh in-fill panel.
- Gates available in single or double height models.
- Gate can swing left or right.
- Designed to comply with AS 4024.1-2014.

| Description:   | De-Fence single swing gate kits.                        |  |  |
|----------------|---------------------------------------------------------|--|--|
| Compatibility: | De-Fence machinery guarding system.                     |  |  |
| Material:      | Tubular steel frame with 3mm mesh in-fill panel.        |  |  |
| Finish:        | Panels powder coated Black. Posts powder coated Yellow. |  |  |
| Panels:        | Single gate kits in single or double height.            |  |  |
| Operation:     | Push open/adjustable spring assisted closure.           |  |  |
| Gate swing:    | 90 degrees.                                             |  |  |
| Opening:       | Single gate operation (Double gates on request).        |  |  |
| Max. open:     | Single gate 1425mm.                                     |  |  |
| Min. open:     | Single gate 925mm.                                      |  |  |
| Adjustment:    | Spring pressure and panel height.                       |  |  |
| Height:        | Single height 1260mm. Double height 2410mm.             |  |  |
| Clearance:     | Overhead clearance not applicable.                      |  |  |
| Mounting:      | Brackets, gate stop and panels included.                |  |  |
| Custom gates:  | <b>Custom gates:</b> Custom gates available on request. |  |  |