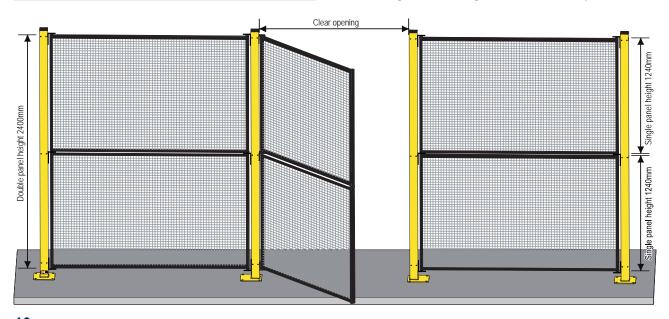

## **DE-FENCE SWING GATES** (Single gates)

## Features:

- Self-closing single swing gates.
- Kit includes all brackets and panels.
- Welded tubular frame with mesh in-fill panel.
- Gates available in single or double height models.
- Gate can swing left or right.
- Designed to comply with AS 4024.1-2014.

| Description:   | De-Fence single swing gate kits.                        |  |  |
|----------------|---------------------------------------------------------|--|--|
| Compatibility: | De-Fence machinery guarding system.                     |  |  |
| Material:      | Tubular steel frame with 3mm mesh in-fill panel.        |  |  |
| Finish:        | Panels powder coated Black. Posts powder coated Yellow. |  |  |
| Panels:        | Single gate kits in single or double height.            |  |  |
| Operation:     | Push open/adjustable spring assisted closure.           |  |  |
| Gate swing:    | 90 degrees.                                             |  |  |
| Opening:       | Single gate operation (Double gates on request).        |  |  |
| Max. open:     | Single gate 1425mm.                                     |  |  |
| Min. open:     | Single gate 925mm.                                      |  |  |
| Adjustment:    | Spring pressure and panel height.                       |  |  |
| Height:        | Single height 1260mm. Double height 2410mm.             |  |  |
| Clearance:     | Overhead clearance not applicable.                      |  |  |
| Mounting:      | Brackets, gate stop and panels included.                |  |  |
| Custom gates:  | <b>Custom gates:</b> Custom gates available on request. |  |  |