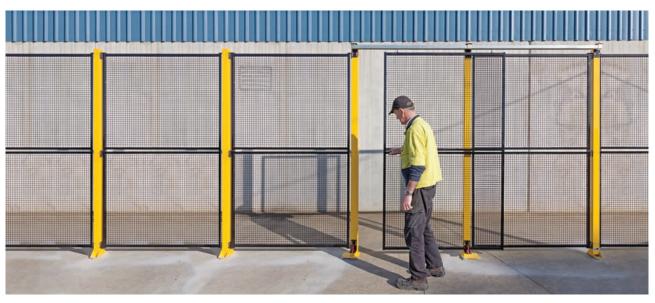

## **DE-FENCE SLIDING GATES** (Full height)

## Features:

- Kit includes all brackets, tracks and panels.
- Retro-fit to existing posts or order separately.
- Full height single and double gates available.
- Gates slide on overhead track, leaving floor clear.
- Clearance under overhead track 2450mm.
- Welded tubular frame with mesh in-fill.
- Designed to comply with AS 4024.1-2014.

| Description:   | De-Fence double height sliding gate kits.                  |
|----------------|------------------------------------------------------------|
| Compatibility: | De-Fence machinery guarding system.                        |
| Material:      | Tubular steel frame with 3mm mesh in-fill panel.           |
| Finish:        | Panels powder coated Black. Posts powder coated Yellow.    |
| Panels:        | Full height single and double gate kits.                   |
| Operation:     | Manual slide open and close.                               |
| Gate tracks:   | Overhead track made from galvanised steel.                 |
| Gate stop:     | Built-in adjustable gate stops.                            |
| Opening:       | Four standard sizes available.<br>Custom sizes on request. |
| Max. open:     | Double gates 2925mm.                                       |
| Min. open:     | Single gate 925mm.                                         |
| Adjustment:    | For height, level & stopping points.                       |
| Height:        | Height of gates 2400mm.                                    |
| Clearance:     | Clearance under overhead track 2450mm.                     |
| Mounting:      | All brackets, tracks and panels included.                  |
| Single gates:  | Custom gates available on request.                         |