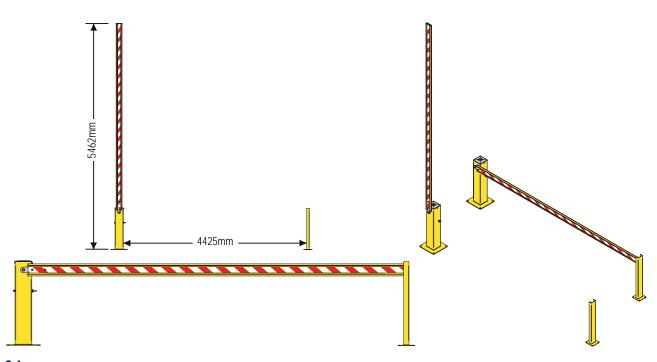

| Description:   | Loading dock manual boom gate.                                                      |
|----------------|-------------------------------------------------------------------------------------|
| Compatibility: | Stand-alone, one per doorway.                                                       |
| Material:      | Mild steel galvanised, powder coated posts. Powder coated aluminium 4.5 metre rail. |
| Finish:        | Powder coated Yellow with reflective.                                               |
| Rail type:     | Single aluminium extrusion 145 x 40mm.                                              |
| Operation:     | Spring assisted lift.                                                               |
| Gate swing:    | 90 degrees vertically.                                                              |
| Max. open:     | 4.5 metres.                                                                         |
| Min. open:     | 3 metres.                                                                           |
| Adjustment:    | Rail length can be cut down on site.                                                |
| Height:        | Bollard 1000mm.<br>Rail 1050mm.                                                     |
| Clearance:     | Above – boom length plus 1 metre.                                                   |
| Mounting:      | Surface mount posts.                                                                |
| Weight:        | 75kgs gate assembly with 4.5 metre rail.                                            |
|                |                                                                                     |