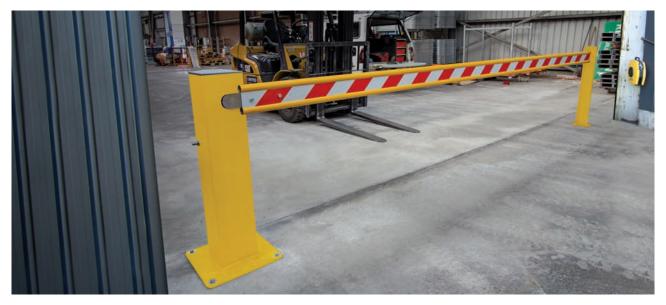

## **DOCK-SAFE MANUAL BOOM GATE**

## Features:

- Helps prevent elevated loading dock accidents.
- Adjustable spring assisted lifting.
- Vertical lift requires very small footprint.
- Gate bollards protect sensitive roller door tracks.
- Standard 4.5 metre rail can be cut to any length.
- Aluminium rail includes hi-vis reflective panel.
- Kit includes gate post, boom and receiver post.

| Description:   | Loading dock manual boom gate.                                                      |
|----------------|-------------------------------------------------------------------------------------|
| Compatibility: | Stand-alone, one per doorway.                                                       |
| Material:      | Mild steel galvanised, powder coated posts. Powder coated aluminium 4.5 metre rail. |
| Finish:        | Powder coated Yellow with reflective.                                               |
| Rail type:     | Single aluminium extrusion 145 x 40mm.                                              |
| Operation:     | Spring assisted lift.                                                               |
| Gate swing:    | 90 degrees vertically.                                                              |
| Max. open:     | 4.5 metres.                                                                         |
| Min. open:     | 3 metres.                                                                           |
| Adjustment:    | Rail length can be cut down on site.                                                |
| Height:        | Bollard 1000mm.<br>Rail 1050mm.                                                     |
| Clearance:     | Above – boom length plus 1 metre.                                                   |
| Mounting:      | Surface mount posts.                                                                |
| Weight:        | 75kgs gate assembly with 4.5 metre rail.                                            |
|                |                                                                                     |