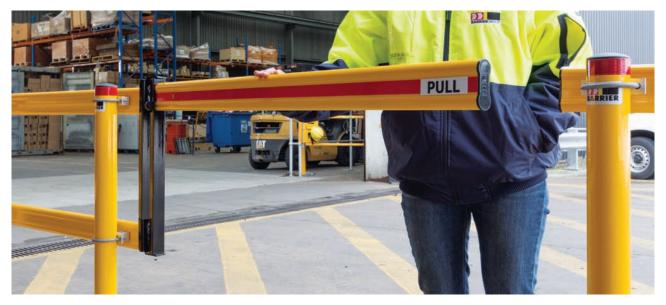

## **ER-RAIL GATE**

## Features:

- Self-closing operation.
- Post, wall or in-line mounting.
- Supplied with 1.2 metre aluminium rail.
- Economical single gate can swing inward or outward.
- Adjustable spring tension.
- Aluminium rails include hi-vis reflective tape.

| PART No.   | DESCRIPTION                                         |
|------------|-----------------------------------------------------|
| ERG1200-PA | ER-Rail gate assembly                               |
| KIT23      | Gate to post fixing kit — Up to 63mm diameter posts |
| KIT24      | Gate to post fixing kit — Up to 90mm diameter posts |
| ER-RAK     | ER-Rail gate in-line adaptor kit                    |
| C63SME     | Surface mount bollard — 63.5 x 1.6 x 1000mm         |
| C63BGE     | Below ground bollard – 63.5 x