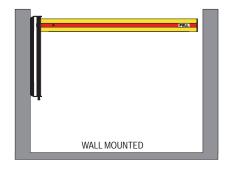

## Features:

- Self-closing operation.
- Post, wall or in-line mounting.
- Supplied with 1.2 metre aluminium rail.
- Economical single gate can swing inward or outward.
- Adjustable spring tension.
- Aluminium rails include hi-vis reflective tape.

| Compatibility: | Designed for the ER-Rail system.              |
|----------------|-----------------------------------------------|
| Material:      | Mild steel and aluminium.                     |
| Finish:        | Galvanised or powder coated Yellow.           |
| Rail type:     | Single aluminium extrusion 80 x 30mm.         |
| Operation:     | Push open/adjustable spring assisted closure. |
| Gate swing:    | 90 degrees.                                   |
| Gate stop:     | Built-in.                                     |
| Opening:       | Single gate operation.                        |
| Max. open:     | 1.2 metres.                                   |
| Min. open:     | No minimum.                                   |
| Adjustment:    | Length of rail can be cut down on site.       |
| Height:        | Top rail 1000mm above floor.                  |
| Clearance:     | Overhead clearance not applicable.            |
| Mounting:      | Post, wall or in-line.                        |
| Weight:        | 3.5kgs gate assembly with 1.2 metre rail.     |
|                |                                               |