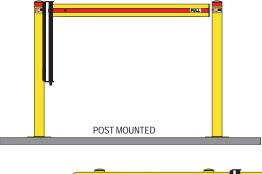

## Features:

- Self-closing operation.
- Post, wall or in-line mounting.
- Supplied with 1.2 metre aluminium rail.
- Economical single gate can swing inward or outward.
- Adjustable spring tension.
- Aluminium rails include hi-vis reflective tape.

| Compatibility: | Designed for the ER-Rail system.              |
|----------------|-----------------------------------------------|
| Material:      | Mild steel and aluminium.                     |
| Finish:        | Galvanised or powder coated Yellow.           |
| Rail type:     | Single aluminium extrusion 80 x 30mm.         |
| Operation:     | Push open/adjustable spring assisted closure. |
| Gate swing:    | 90 degrees.                                   |
| Gate stop:     | Built-in.                                     |
| Opening:       | Single gate operation.                        |
| Max. open:     | 1.2 metres.                                   |
| Min. open:     | No minimum.                                   |
| Adjustment:    | Length of rail can be cut down on site.       |
| Height:        | Top rail 1000mm above floor.                  |
| Clearance:     | Overhead clearance not applicable.            |
| Mounting:      | Post, wall or in-line.                        |
| Weight:        | 3.5kgs gate assembly with 1.2 metre rail.     |
|                |                                               |