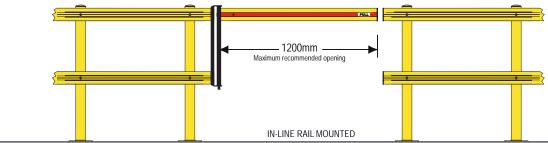

## Features:

- Self-closing operation.
- Post, wall or in-line mounting.
- Supplied with 1.2 metre aluminium rail.
- Economical single gate can swing inward or outward.
- Adjustable spring tension.
- Aluminium rails include hi-vis reflective tape.

| Compatibility: | Designed for the ER-Rail system.              |
|----------------|-----------------------------------------------|
| Material:      | Mild steel and aluminium.                     |
| Finish:        | Galvanised or powder coated Yellow.           |
| Rail type:     | Single aluminium extrusion 80 x 30mm.         |
| Operation:     | Push open/adjustable spring assisted closure. |
| Gate swing:    | 90 degrees.                                   |
| Gate stop:     | Built-in.                                     |
| Opening:       | Single gate operation.                        |
| Max. open:     | 1.2 metres.                                   |
| Min. open:     | No minimum.                                   |
| Adjustment:    | Length of rail can be cut down on site.       |
| Height:        | Top rail 1000mm above floor.                  |
| Clearance:     | Overhead clearance not applicable.            |
| Mounting:      | Post, wall or in-line.                        |
| Weight:        | 3.5kgs gate assembly with 1.2 metre rail.     |
|                |                                               |