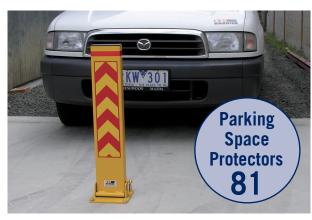

## **FOLD-DOWN BOLLARD**

## Features:

- Simple padlock design.
- Stands 800mm tall when locked up (open).
- Only 80mm high in the lay flat (closed) position.
- Available in surface mount or used with concrete footing kit.
- Padlock models include fixings and padlock.
- Key lockable model includes fixings and two keys.
- Galvanised and powder coated or galvanised only.
- Broad 150mm face includes reflective sign.