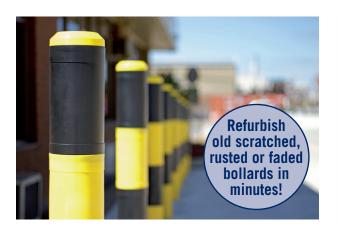

## **BOLLARD PROTECTION SLEEVES**

## Features:

- Quick, simple and economical.
- Super tough polyethylene sleeves and caps fit any standard 140mm diameter bollards.
- Modules are 300mm long and can be grouped in single or alternating colour combinations.
- Ideal for shopping centres, car parks, schools and warehouses.