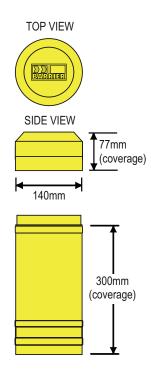

## **BOLLARD PROTECTION SLEEVES**

## Features:

- Quick, simple and economical.
- Super tough polyethylene sleeves and caps fit any standard 140mm diameter bollards.
- Modules are 300mm long and can be grouped in single or alternating colour combinations.
- Ideal for shopping centres, car parks, schools and warehouses.

| PART No.  | DESCRIPTION                  |
|-----------|------------------------------|
| PBS140-Y  | 140mm sleeve module – Yellow |
| PBSC140-Y | 140mm cap — Yellow           |
| PBS140-B  | 140mm sleeve module – Black  |
| PBSC140-B | 140mm cap — Black            |
| PBS140-R  | 140mm sleeve module – Red    |
| PBSC140-R | 140mm cap — Red              |
| PBS140-W  | 140mm sleeve module – White  |
| PBSC140-W | 140mm cap — White            |