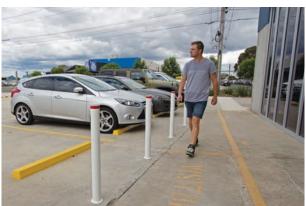

## **LINEBACKER BR BOLLARD** Asset Protection Barriers

The Linebacker BR (Brace Reinforced) Bollard has been designed for situations where surface mounting with very shallow fixing is required. Twin base plates and diagonal bracing mean the BR is extremely strong, making it ideal for asset protection installations where the rear brace can be embedded within merchandising units out of the way of pedestrians.

Linebacker BR bollards can be installed onto sloping or stepped ground levels.

Phone us or visit our website for more information!

Linebacker 90mm brace reinforced bollard - Surface mount

DESCRIPTION