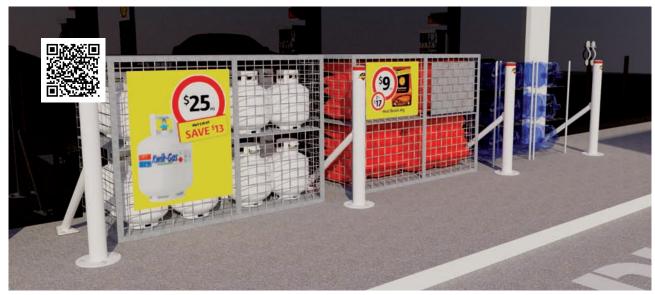

## **LINEBACKER BR BOLLARD** Asset Protection Barriers

The Linebacker BR (Brace Reinforced) Bollard has been designed for situations where surface mounting with very shallow fixing is required. Twin base plates and diagonal bracing mean the BR is extremely strong, making it ideal for asset protection installations where the rear brace can be embedded within merchandising units out of the way of pedestrians.

Unlike a conventional surface mounted bollard, loads are transmitted down the bollard and through the diagonal brace to the dual base plates allowing it to withstand heavy impacts.

## Features:

PART No.

LBR90-SM

- Much stronger than conventional bollards.
- No risk to underground services.
- Provides improved protection against drive-throughs.
- Hot dip galvanised and powder coated finish.
- Embedment into merchandising units conceals brace.
- Can be installed on sloping or stepped ground.