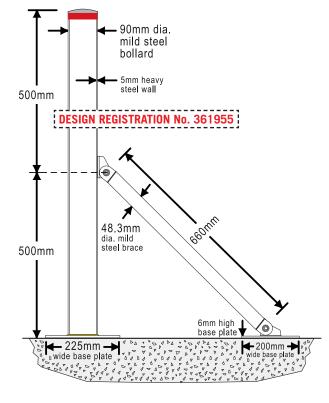

## **LINEBACKER BR BOLLARD** Asset Protection Barriers

The Linebacker BR (Brace Reinforced) Bollard has been designed for situations where surface mounting with very shallow fixing is required. Twin base plates and diagonal bracing mean the BR is extremely strong, making it ideal for asset protection installations where the rear brace can be embedded within merchandising units out of the way of pedestrians.

Unlike a conventional surface mounted bollard, loads are transmitted down the bollard and through the diagonal brace to the dual base plates allowing it to withstand heavy impacts.

| Bollard:      | 90mm diameter mild steel x 5mm wall.   |
|---------------|----------------------------------------|
| Finish:       | Galvanised and powder coated White.    |
| Height:       | 1000mm.                                |
| Brace:        | Mild steel 48.3mm dia. x 3.2mm wall.   |
| Weight:       | 16.5kgs.                               |
| Installation: | Surface mounted onto concrete surface. |