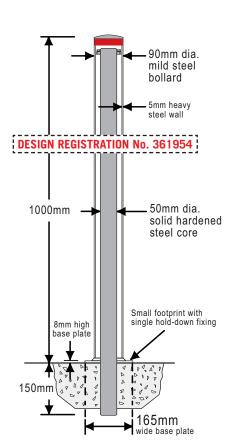

The SC has a solid hardened 50mm diameter core at its centre with a 90mm diameter x 5mm thick outer casing.

Installation is by core drilling 150mm into reinforced concrete. With no tripping hazards, it is ideal for use around pedestrians. As it is core drilled into the surface, it can be removed when necessary for access to equipment that may require periodic servicing or maintenance.

| Bollard:      | 90 diameter mild steel x 5mm wall.    |
|---------------|---------------------------------------|
| Finish:       | Galvanised and powder coated White.   |
| Height:       | 1000mm.                               |
| Solid core:   | Medium carbon steel (K1045) 50mm dia. |
| Weight:       | 29.5kgs.                              |
| Installation: | Core drilled into concrete surface.   |