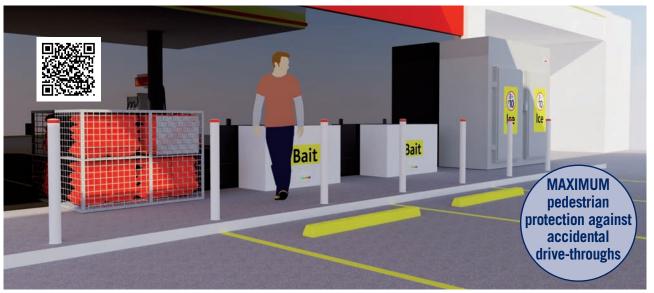

## LINEBACKER SC BOLLARD Vehicle and Pedestrian Separation

The Linebacker SC (Solid Core) Bollard is a purpose designed, freestanding bollard for use where maximum protection is required but space is at a premium.

## Features:

- Super strong 50mm diameter hardened steel core.
- Much stronger than conventional bollards.
- Offers maximum protection to pedestrians.
- Provides improved protection against drive-throughs.
- Hot dip galvanised and powder coated finish.
- Core drilled installation, no tripping hazard.
- Shallow embedment avoids buried services.

PART No. DESCRIPTION LSC90-CD Linebacker 90mm solid core bollard - Core drilled

Wheel stops and bollards together provide improved pedestrian safety.