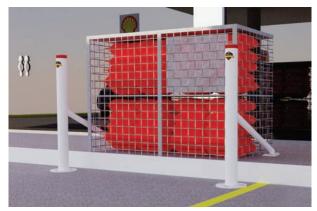

## **LINEBACKER BR BOLLARD** Asset Protection Barriers

The Linebacker BR (Brace Reinforced) Bollard has been designed for situations where surface mounting with very shallow fixing is required. Twin base plates and diagonal bracing mean the BR is extremely strong, making it ideal for asset protection installations where the rear brace can be embedded within merchandising units out of the way of pedestrians.

Linebacker BR bollards can be installed onto sloping or stepped ground levels.

Phone us or visit our website for more information!

Linebacker 90mm brace reinforced bollard - Surface mount

DESCRIPTION