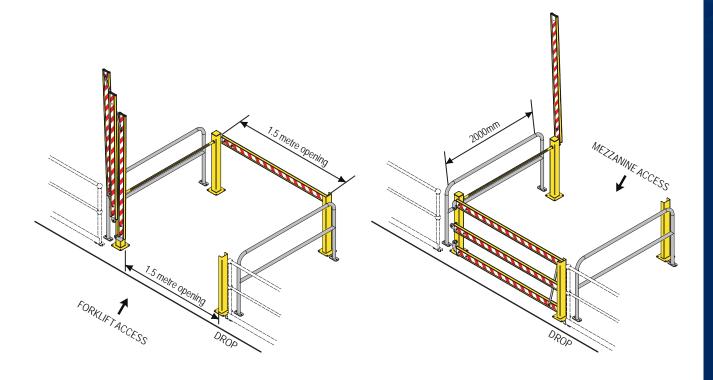

## **MEZZANINE FORKLIFT GATE**

## Features:

- Ensures safe loading/unloading of elevated areas.
- When one gate is open, the other is closed.
- Excludes pedestrians from unprotected edges.
- Integral kick rail as per AS 1657:2013.
- Standard 1.5 metre opening suits most pallets.
- Aluminium rails include hi-vis reflective tape.
- Kit includes all posts, booms and hardware.

| PART No. | DESCRIPTION                                   |
|----------|-----------------------------------------------|
| MZ1500-A | Mezzanine forklift gate kit — 1500mm (130kgs) |

| Description: | Mezzanine forklift safety gate.                                            |
|--------------|----------------------------------------------------------------------------|
| Material:    | Mild steel galvanised, powder coated posts. Powder coated aluminium rails. |
| Finish:      | Powder coated Yellow with reflective.                                      |
| Rail type:   | Aluminium extrusion 145 x 40mm.                                            |
| Operation:   | Geared & counter-balance assisted lift.                                    |
| Gate swing:  | 90 degrees vertically.                                                     |
| Max. open:   | 1500mm wide x 2000mm deep.                                                 |
| Height:      | 1000mm.                                                                    |
| Clearance:   | Above – boom length plus 1 metre.                                          |
| Mounting:    | Surface mount posts.                                                       |
| Weight:      | 130kgs gate assembly (approx).                                             |