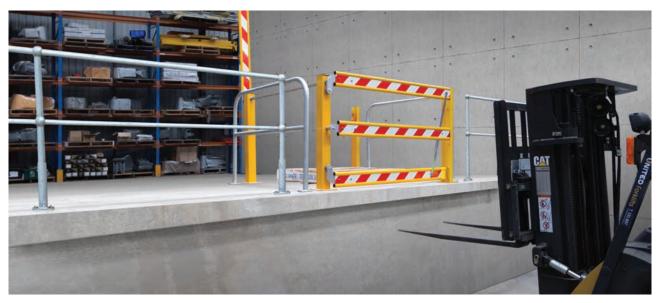

## **MEZZANINE FORKLIFT GATE**

## Features:

- Ensures safe loading/unloading of elevated areas.
- When one gate is open, the other is closed.
- Excludes pedestrians from unprotected edges.
- Integral kick rail as per AS 1657:2013.
- Standard 1.5 metre opening suits most pallets.
- Aluminium rails include hi-vis reflective tape.
- Kit includes all posts, booms and hardware.

| PART No. | DESCRIPTION                                   |
|----------|-----------------------------------------------|
| MZ1500-A | Mezzanine forklift gate kit — 1500mm (130kgs) |

| Description: | Mezzanine forklift safety gate.                                            |
|--------------|----------------------------------------------------------------------------|
| Material:    | Mild steel galvanised, powder coated posts. Powder coated aluminium rails. |
| Finish:      | Powder coated Yellow with reflective.                                      |
| Rail type:   | Aluminium extrusion 145 x 40mm.                                            |
| Operation:   | Geared & counter-balance assisted lift.                                    |
| Gate swing:  | 90 degrees vertically.                                                     |
| Max. open:   | 1500mm wide x 2000mm deep.                                                 |
| Height:      | 1000mm.                                                                    |
| Clearance:   | Above – boom length plus 1 metre.                                          |
| Mounting:    | Surface mount posts.                                                       |
| Weight:      | 130kgs gate assembly (approx).                                             |