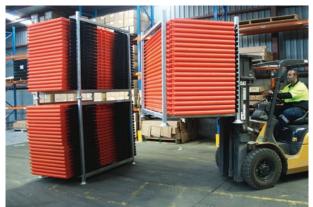

Optional forklift stillages holding up to 20 Crowd-Q panels make handling and transporting simple and efficient.

Panels link together to create continuous barricading for festivals, parades, sporting events and work sites.

Rotating foot with fixing hole.

Reflective panels for high-visibility.

| PART No. | DESCRIPTION                                    |
|----------|------------------------------------------------|
| CQ2130   | Crowd-Q portable event fence                   |
| QFS      | Q-Fence stackable forklift stillage – holds 20 |