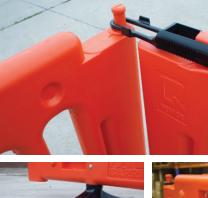

## Features:

- Child safe 80mm panel openings.
- Low profile rotating feet with fixing holes.
- Super tough polyethylene in Hi-Vis Orange.
- Lightweight for ease of handling.
- Sliding panel connector for sloping ground.
- Built-in reflective panels.

Panels link together to create continuous barricading for festivals, parades, sporting events and work sites.

Rotating foot with fixing hole.

Reflective panels for high-visibility.

| PART No. | DESCRIPTION                                    |
|----------|------------------------------------------------|
| CQ2130   | Crowd-Q portable event fence                   |
| QFS      | Q-Fence stackable forklift stillage – holds 20 |