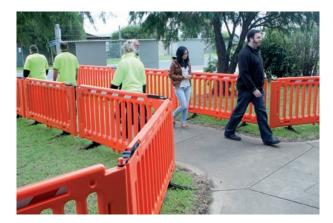

## CROWD-Q Crowd Control Barrier

Crowd-Q is a system of portable interlocking freestanding fence panels for crowd management. Crowd-Q is manufactured from super tough and lightweight moulded polyethylene in high visibility Orange. Maximum panel openings of 80mm ensure small children are unable to climb through or under. Other features include stacking dimples, built-in reflective strips and low profile feet that rotate for transport or stacking.

Panels link together to create continuous barricading for festivals, parades, sporting events and work sites.

Rotating foot with fixing hole.

Reflective panels for high-visibility.

| PART No. | DESCRIPTION                                    |
|----------|------------------------------------------------|
| CQ2130   | Crowd-Q portable event fence                   |
| QFS      | Q-Fence stackable forklift stillage – holds 20 |