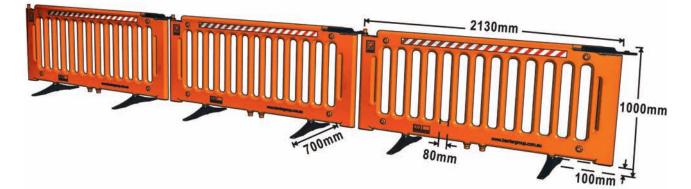

## Features:

- Child safe 80mm panel openings.
- Low profile rotating feet with fixing holes.
- Super tough polyethylene in Hi-Vis Orange.
- Lightweight for ease of handling.
- Sliding panel connector for sloping ground.
- Built-in reflective panels.

| Material:     | Blow moulded polyethylene panel.  |
|---------------|-----------------------------------|
| Finish:       | Solid colour Hi-Vis Orange panel. |
| Height:       | 1000mm.                           |
| Length:       | 2130mm.                           |
| Thickness:    | 60mm.                             |
| Weight:       | 14kgs per unit (approx.)          |
| Installation: | Freestanding, linked panels.      |