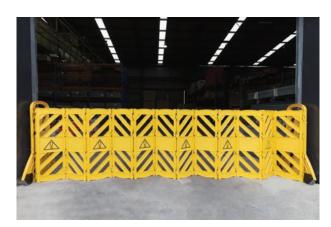

# **MOBILE EXPANDING SAFETY BARRIER**

### Features:

- Lightweight and portable crowd control barrier.
- Barrier is 1 metre high and expands out to 4 metres, overall weight 16kgs.
- Quick and easy to set up and folds away for storage.
- Two castor wheels and locking straps for easy handling and relocating.
- Durable polyethylene construction in highly visible solid colour Yellow.

| PART No. | DESCRIPTION                              |
|----------|------------------------------------------|
| TOBY     | Mobile expanding safety barrier – Yellow |