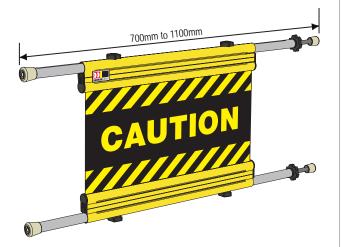

## **DOORWAY BARRIER**

#### Features:

- Telescopic barrier for closing off openings, with up to 400mm of adjustment.
- Rolls up for convenient storage.
- Lightweight aluminium construction is finished in Yellow powder coat.
- Flexible banner with printed message.
- Course and fine adjustment for quick fitting.
- Custom messages on request (charges apply).
- Custom feet on request (charges apply).

| Description: | Adustable doorway barrier.                  |
|--------------|---------------------------------------------|
| Material:    | Aluminium rails with rip-stop banner.       |
| Finish:      | Powder coated Yellow.                       |
| Max. open:   | 1100mm.                                     |
| Min. open:   | 700mm.                                      |
| Adjustment:  | Telescopic with course and fine adjustment. |
| Weight:      | 7kgs.                                       |

| PART No. | DESCRIPTION                                |
|----------|--------------------------------------------|
| DWB1100  | Adjustable doorway barrier – 700 to 1100mm |