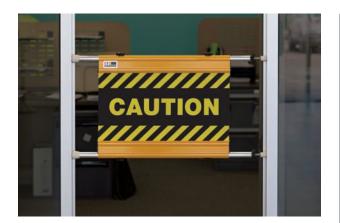

## **DOORWAY BARRIER**

#### Features:

- Telescopic barrier for closing off openings, with up to 400mm of adjustment.
- Rolls up for convenient storage.
- Lightweight aluminium construction is finished in Yellow powder coat.
- Flexible banner with printed message.
- Course and fine adjustment for quick fitting.
- Custom messages on request (charges apply).
- Custom feet on request (charges apply).

| Description: | Adustable doorway barrier.                  |
|--------------|---------------------------------------------|
| Material:    | Aluminium rails with rip-stop banner.       |
| Finish:      | Powder coated Yellow.                       |
| Max. open:   | 1100mm.                                     |
| Min. open:   | 700mm.                                      |
| Adjustment:  | Telescopic with course and fine adjustment. |
| Weight:      | 7kgs.                                       |