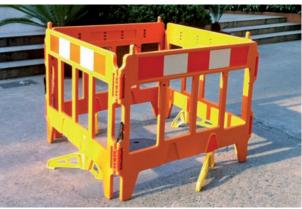

# PIT-PAL Portable Pit Surround

## Features:

- Durable polyethylene construction in solid colour Hi-Vis Orange with reflective inserts.
- Comes as a set of four panels.
- Flat packs for easy handling and storage.
- Can be configured to any shape.
- Available in either 1250 or 1500mm models.

| PART No. | DESCRIPTION                                                   |
|----------|---------------------------------------------------------------|
| PP1250   | Four-sided pit surround 1250mm square – Hi-Vis Orange (22kgs) |
| PP1500   | Four-sided pit surround 1500mm square – Hi-Vis Orange (25kgs) |