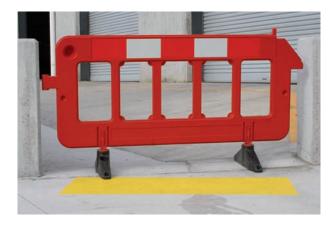

## PORTABLE PLASTIC FENCE BARRIER

A low cost portable and stackable plastic fence for crowd control or closing off worksites. Manufactured from durable polyethylene in a high visibility Orange colour. Black feet made from recycled rubber rotate to the flat position for stacking.

## Features:

- Hi-Vis Orange super tough polyethylene barrier.
- Black recycled rubber feet rotate for flat packing.
- Lightweight for portability.
- High visibility colour with reflective panels.

| Material: | Moulded polyethylene.       |
|-----------|-----------------------------|
| Finish:   | Solid colour Hi-Vis Orange. |
| Height:   | 1000mm.                     |
| Length:   | 2000mm.                     |
| Weight:   | 13kgs.                      |