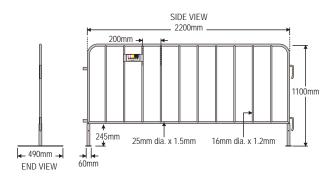

| Material:     | Fully welded steel construction.                          |
|---------------|-----------------------------------------------------------|
| Finish:       | Hot dip galvanised.                                       |
| Height:       | 1100mm.                                                   |
| Length:       | 2200mm.                                                   |
| Width:        | 490mm.                                                    |
| Weight:       | 16kgs.                                                    |
| Installation: | Freestanding panels, link together.<br>No tools required. |

| PART No. | DESCRIPTION                                        |
|----------|----------------------------------------------------|
| EF25/200 | Event fence – standard duty                        |
| EFS      | Event fence stackable forklift stillage — holds 30 |