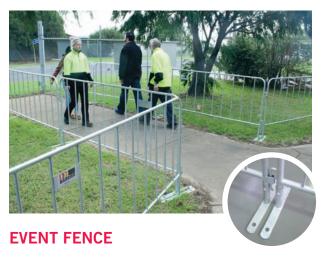

Event Fence portable barrier is a system of interlocking freestanding fence panels. Simply link Event Fence panels together to create continuous barricading for festivals, parades, sporting events or work sites. Optional forklift stillage makes storage and transporting of Event Fence panels simple and efficient.

## Features:

- Fully welded steel construction, galvanised finish.
- Panels nest together when not in use to reduce storage space.
- Optional stillages are available for use with forklifts.
- Vertical bars eliminate climbing points.
- Panels are able to pivot at joins.
- Low profile removable feet reduce tripping hazards.