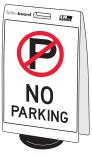

## **INFO-BOARDS**

Info-Board comprises a 7kg moulded rubber base and a range of die cut, double sided sign boards. The 7kg base adds stability in windy locations. The range of 10 stock sign faces are an industry standard 600 x 450mm.

IB200-FP

**IB201-FP** 

IB202-FP

IB204-FP

IB205-FP

IB206-FP

**IB209-FP** 

IB212-FP