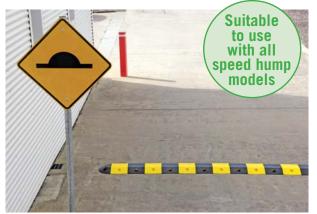

## AWARENESS SIGN KIT Speed humps

A prepackaged sign kit for use with speed hump installations. The kit comprises the necessary sign, brackets and post to complete the installation. You can also purchase the components individually.

| PART No. | DESCRIPTION                                      |
|----------|--------------------------------------------------|
| BSHKIT   | Complete speed hump sign kit                     |
| S1000-RA | Speed hump sign — class 1 reflective 600 x 600mm |
| SP2800   | Galvanised sign post — 2800 x 60mm               |
| SPB1     | Single sided sign bracket (requires 2)           |
| CAP60    | Galvanised post cap to suit 60mm sign post       |