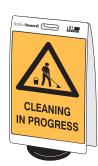

## **INFO-BOARDS**

Info-Board comprises a 7kg moulded rubber base and a range of die cut, double sided sign boards. The 7kg base adds stability in windy locations. The range of 10 stock sign faces are an industry standard 600 x 450mm.

IB213-FP

**IB214-FP** 

| PART No. | DESCRIPTION                                 |
|----------|---------------------------------------------|
| BOARDS   | See numbers beneath the info-boards (above) |
| IB-BASE  | Replacement Info-Board base — 7kgs          |