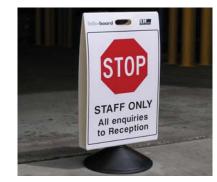

## **INFO-BOARDS**

Info-Board comprises a 7kg moulded rubber base and a range of die cut, double sided sign boards. The 7kg base adds stability in windy locations. The range of 10 stock sign faces are an industry standard 600 x 450mm.

IB200-FP

**IB201-FP** 

IB202-FP

IB204-FP

IB205-FP

IB206-FP

**IB209-FP** 

IB212-FP

IB213-FP

**IB214-FP** 

| PART No. | DESCRIPTION                                 |
|----------|---------------------------------------------|
| BOARDS   | See numbers beneath the info-boards (above) |
| IB-BASE  | Replacement Info-Board base — 7kgs          |