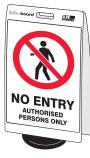

## **INFO-BOARDS**

Info-Board comprises a 7kg moulded rubber base and a range of die cut, double sided sign boards. The 7kg base adds stability in windy locations. The range of 10 stock sign faces are an industry standard 600 x 450mm.

IB200-FP

**IB201-FP** 

IB202-FP

IB204-FP

IB205-FP

IB206-FP

**IB209-FP** 

IB212-FP