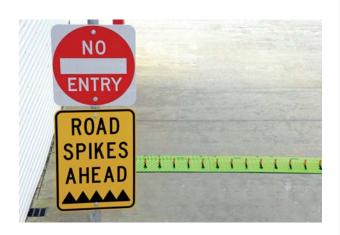

## **AWARENESS SIGN KIT** Road Spikes

The Blade Runner awareness sign kit is designed to give advanced warning of the presence of one way road spikes. Each kit comprises one galvanised sign post 2.8 metres long, one warning sign, one no-entry sign, four sign post brackets and one post cap.

| PART No. | DESCRIPTION                   |
|----------|-------------------------------|
| BRSKIT   | Blade runner warning sign kit |