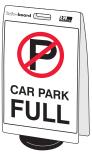

## **INFO-BOARDS**

Info-Board comprises a 7kg moulded rubber base and a range of die cut, double sided sign boards. The 7kg base adds stability in windy locations. The range of 10 stock sign faces are an industry standard 600 x 450mm.

IB200-FP

**IB201-FP** 

IB202-FP

IB204-FP

IB205-FP

IB206-FP

**IB209-FP** 

IB212-FP