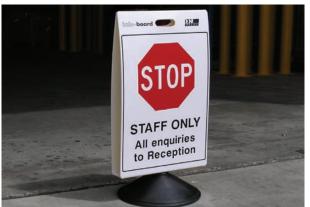

## **INFO-BOARDS**

#### Features:

- 7kg rubber base adds stability in windy locations.
- 10 standard sign faces are die cut and printed on both sides.
- Industry standard 600 x 450mm.

oard 💭

SLIPPERY

SURFACE

21

board

FORKLIFTS