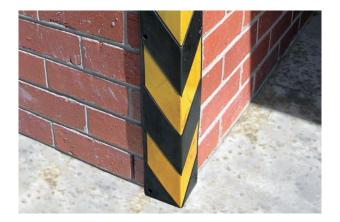

### **CORNER PROTECTOR**

#### Features:

- Reduces damage to vehicles and buildings.
- Economical solution, simple to install.
- Black rubber complete with Yellow reflective panels for increased visibility.

IN USE

| PART No. | DESCRIPTION                                            |
|----------|--------------------------------------------------------|
| CP1080R  | Corner protector 100 x 100 x 800mm long – Black/Yellow |