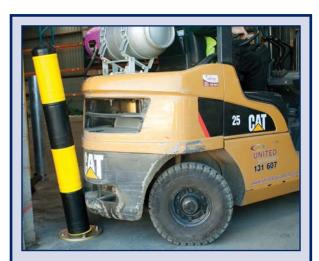

### **CORNER PROTECTOR**

#### Features:

- Reduces damage to vehicles and buildings.
- Economical solution, simple to install.
- Black rubber complete with Yellow reflective panels for increased visibility.

IN USE

| PART No. | DESCRIPTION                                            |
|----------|--------------------------------------------------------|
| CP1080R  | Corner protector 100 x 100 x 800mm long – Black/Yellow |