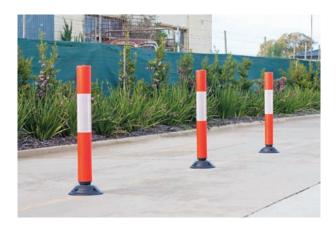

# **REBOUND BOLLARDS**

Two Piece with Chain Loop

#### Features:

- 800mm high with hi-vis reflective band.
- Moulded in chain loop (plastic chains, page 108).
- Soft, lightweight polyethylene bollard takes the knocks without causing damage to vehicles.
- Two piece design with spring return.
- Bollard can be removed from rubber base.
- Not designed to be driven over.

# **REBOUND BOLLARDS**

Two Piece

#### Features:

- Soft, lightweight polyethylene bollard takes the knocks without causing damage to vehicles.
- Two piece design with elasticated spring return.
- Bollard can be removed from rubber base.
- Not designed to be driven over.