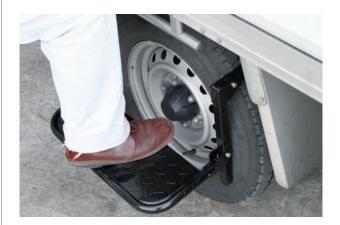

# **TYRE STEP**

### Features:

- Step dimensions 520 x 400 x 90mm (folded).
  Total weight 4.5kgs. Powder coated Black finish.
- Lightweight and portable design easily carried in a caravan, van or car.
- Fabricated from very strong mild steel tube.
- Adjustable to a wide range of tyre sizes right up to small trucks, folds flat when stored.
- Simple, strong and quick way to gain access to roof top storage on utes, vans and campers.

| PART No. | DESCRIPTION       |
|----------|-------------------|
| FTS1     | Folding tyre step |