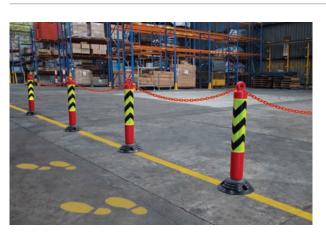

# **REBOUND BOLLARDS**

Two Piece with Chain Loop

#### Features:

- 800mm high with hi-vis reflective band.
- Moulded in chain loop (plastic chains, page 108).
- Soft, lightweight polyethylene bollard takes the knocks without causing damage to vehicles.
- Two piece design with spring return.
- Bollard can be removed from rubber base.
- Not designed to be driven over.

# **REBOUND BOLLARDS**

Two Piece

#### Features:

- Soft, lightweight polyethylene bollard takes the knocks without causing damage to vehicles.
- Two piece design with elasticated spring return.
- Bollard can be removed from rubber base.
- Not designed to be driven over.