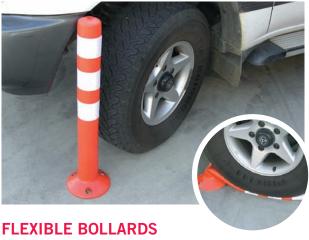

### One Piece

#### Features:

- Durable one piece polyurethane moulding.
- Virtually indestructible (will not break or split).
- Rebounds after impact.
- Built in reflective bands.
- Available in two handy sizes.

| PART No. | DESCRIPTION                                     |
|----------|-------------------------------------------------|
| FBP450   | Plastic one piece flexible bollard — 80 x 450mm |
| FBP800   | Plastic one piece flexible bollard — 80 x 750mm |