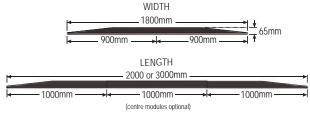

| Material: | Recycled rubber.                                                                  |
|-----------|-----------------------------------------------------------------------------------|
| Finish:   | Black with embedded reflective panels.                                            |
| Length:   | 1000mm individual panels.<br>2000 or 3000mm assembled cushion.                    |
| Width:    | 900mm individual panels.<br>1800mm assembled cushion.                             |
| Height:   | 65mm.                                                                             |
| Weight:   | 57kgs middle module.<br>40kgs corner module.<br>200 or 300kgs assembled (approx.) |
| Fixings:  | Masonry anchors (supplied).                                                       |

| PART No. | DESCRIPTION                        |
|----------|------------------------------------|
| RSC-KIT4 | Rubber speed cushion — 4-panel kit |
| RSC-KIT6 | Rubber speed cushion — 6-panel kit |
| RSC-R    | Rubber speed cushion — right end   |
| RSC-M    | Rubber speed cushion – middle      |
| RSC-L    | Rubber speed cushion — left end    |