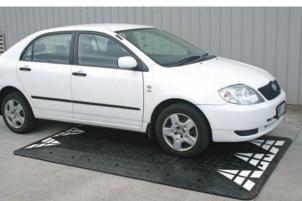

## **RUBBER SPEED CUSHION**

## Features:

- Embedded reflective material increases visibility and safety, day or night.
- All-weather easy maintenance: will not warp, chip, crack, crumble or corrode.
- Extremely durable: tough enough for heavy traffic.
- Flexible: conforms to road curvature and any asphalt or concrete surface.
- Resistant to extreme temperature variations, U.V., oils, moisture and damage.
- Available as a four or six panel kit.