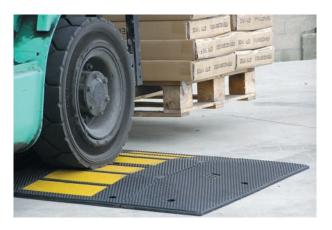

## TRAFFIC CALMING HUMP

## Features:

- Full load bearing contact area with road surface.
- Modular system can be configured to any length.
- All modules supplied with fixings.
- Concealed fixings remain accessible.
- Highly shock absorbent rubber is both quiet and smooth in operation.
- Rubber construction conforms to uneven surfaces.
- Middle sections fitted with high visibility non-slip panels.