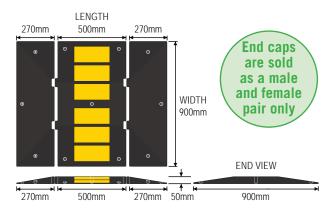

| Material: | Solid natural and recycled rubber.                                              |
|-----------|---------------------------------------------------------------------------------|
| Finish:   | Black moulded rubber, Yellow panels.                                            |
| Length:   | 500mm body modules.<br>270mm end caps.                                          |
| Width:    | 900mm (body modules and end caps).                                              |
| Height:   | 50mm.                                                                           |
| Weight:   | 20kgs body modules (each).<br>15.7kgs end caps (pair).                          |
| Fixings:  | <ul><li>5 per body module.</li><li>6 per pair of end caps (supplied).</li></ul> |

| PART No. | DESCRIPTION                                            |
|----------|--------------------------------------------------------|
| SMTC900  | Traffic calming rubber hump middle 900 x 500mm         |
| SMTC900E | Traffic calming rubber hump end cap (pair) 900 x 270mm |