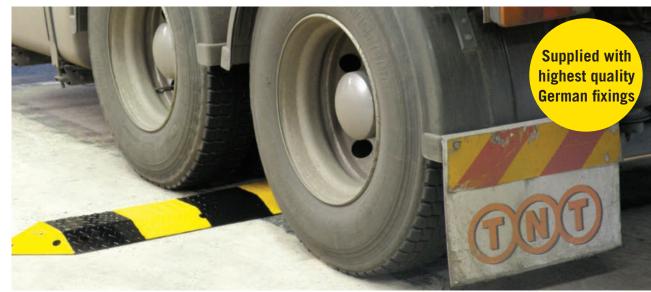

| Perfectly suited to      |  |
|--------------------------|--|
| heavy duty installations |  |
| like transport depots,   |  |
| factories and terminals. |  |

SECTION

| PART No. | DESCRIPTION                                                                      |
|----------|----------------------------------------------------------------------------------|
| SM1000HD | Slo-Motion heavy duty steel speed $hump-1$ metre                                 |
| SM500HD  | Slo-Motion heavy duty steel speed hump $-$ 0.5 metre                             |
| SMSEC    | Steel end caps – 1 pair                                                          |
| BSHKIT   | Complete speed hump sign kit                                                     |
| SPIKES   | Optional steel gravel spikes for fixing into loose surfaces<br>– 300 x 12mm each |