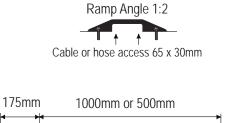

| Top skin:   | 6mm floor plate.                                                      |
|-------------|-----------------------------------------------------------------------|
| Length:     | 1 metre or 1/2 metre.                                                 |
| Width:      | 350mm.                                                                |
| Height:     | 55mm.                                                                 |
| Ramp angle: | 2:1.                                                                  |
| Weight:     | SM1000HD – 24.5kgs.<br>SM500HD – 13kgs.<br>SMSEC – 5kgs/pair (steel). |
| Fixings:    | Masonry anchors (supplied).                                           |