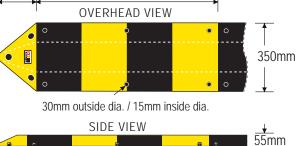

| Top skin:   | 6mm floor plate.                                                      |
|-------------|-----------------------------------------------------------------------|
| Length:     | 1 metre or 1/2 metre.                                                 |
| Width:      | 350mm.                                                                |
| Height:     | 55mm.                                                                 |
| Ramp angle: | 2:1.                                                                  |
| Weight:     | SM1000HD – 24.5kgs.<br>SM500HD – 13kgs.<br>SMSEC – 5kgs/pair (steel). |
| Fixings:    | Masonry anchors (supplied).                                           |