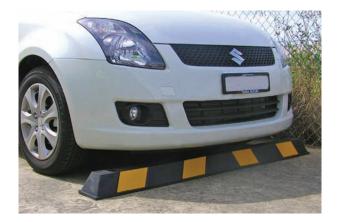

## **RUBBER WHEEL STOP**

An economical one piece rubber wheel stop with Hi-Vis Yellow panels. Manufactured from recycled materials with dimensions that comply to AS/NZS 2890.1:2004. Suitable to install in factories, warehouses and car parks.

## Features:

- Complies with AS/NZS 2890.1:2004.
- Economical and simple to install.
- Solid moulded construction.
- Recycled materials won't chip or corrode.
- Comes complete with fixings.

| Material: | Recycled and natural rubber.                        |
|-----------|-----------------------------------------------------|
| Finish:   | Solid Black rubber with Hi-Vis Yellow panels.       |
| Length:   | 1650mm.                                             |
| Width:    | 155mm.                                              |
| Height:   | 95mm.                                               |
| Weight:   | 14kgs.                                              |
| Fixings:  | 3 x 150mm Masonry anchors (gravel spikes optional). |