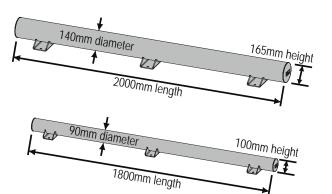

## Features:

- Heavy steel construction with 6 point fixing.
- Available in 2 diameters and lengths.
- Hot dip galvanised for harsh environments.
- Suitable for truck or machinery parking areas.

| Material: | Mild steel tube with 5mm wall. |
|-----------|--------------------------------|
| Finish:   | Hot dip galvanised.            |
| Diameter: | 90mm or 140mm.                 |
| Height:   | 100mm or 165mm.                |
| Length:   | 1800mm or 2000mm.              |
| Weight:   | 23kgs or 40kgs.                |
| Fixings:  | 6 x M10 bolts (supplied).      |