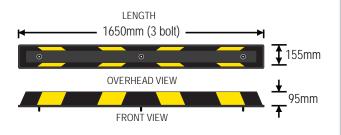

## Features:

- Complies with AS/NZS 2890.1:2004.
- Economical and simple to install.
- Solid moulded construction.
- Recycled materials won't chip or corrode.
- Comes complete with fixings.

| Material: | Recycled and natural rubber.                        |
|-----------|-----------------------------------------------------|
| Finish:   | Solid Black rubber with Hi-Vis Yellow panels.       |
| Length:   | 1650mm.                                             |
| Width:    | 155mm.                                              |
| Height:   | 95mm.                                               |
| Weight:   | 14kgs.                                              |
| Fixings:  | 3 x 150mm Masonry anchors (gravel spikes optional). |