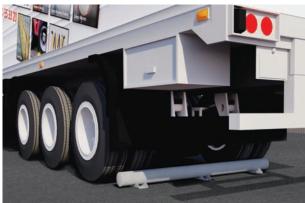

## **TRUCK STOP**

Heavy duty wheel stops for use with trucks and mobile machinery in two sizes. Manufactured from heavy wall steel tube and hot dipped galvanised. Note: This product is designed to be industry specific and as such may not comply with the relevant standards for wheel stop design. Designed to be installed into concrete surfaces.

## Features:

- Heavy steel construction with 6 point fixing.
- Available in 2 diameters and lengths.
- Hot dip galvanised for harsh environments.
- Suitable for truck or machinery parking areas.

| Material: | Mild steel tube with 5mm wall. |
|-----------|--------------------------------|
| Finish:   | Hot dip galvanised.            |
| Diameter: | 90mm or 140mm.                 |
| Height:   | 100mm or 165mm.                |
| Length:   | 1800mm or 2000mm.              |
| Weight:   | 23kgs or 40kgs.                |
| Fixings:  | 6 x M10 bolts (supplied).      |