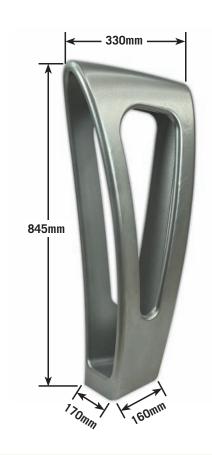

| Material: | Cast AA601 grade aluminium from Tasmania.                                                            |
|-----------|------------------------------------------------------------------------------------------------------|
| Size:     | 845mm high x 224mm wide x 394mm deep.                                                                |
| Weight:   | 18kgs body only (not including mounting).                                                            |
| Finishes: | High polish alloy finish. Stainless steel look thermoplastic powder coat. Custom colour powder coat. |
| Fixing:   | Choice of 4 mounting kits (sold separately).                                                         |