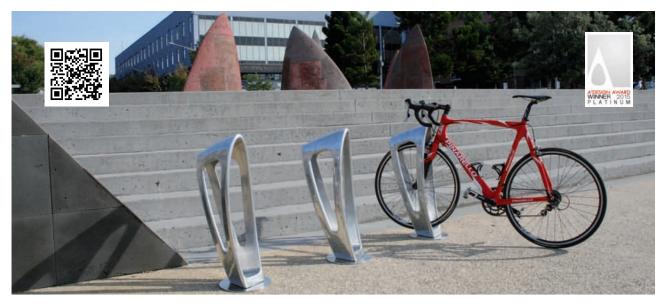

## **ZEPHYR** Bike Storage Bollard

In a busy city, Zephyr is a stunning short or long term bicycle storage solution. Incorporate it into a cutting edge architectural design and it becomes a sculptured bollard, a classic design element. In the town square or park it's a gathering point, a place to stop, to chat, to bide a while with friends. Or then again, is it simply a beautiful piece of public sculpture, one that invites you to run your hands over its sumptuous metallic form, its smooth and generous curves?

## Features:

- Stunning one-piece 18kg aluminium casting.
- Complies with AS2890.3-1993 for Class 3 bicycle security.
- Multi-functional design.
- Available in polished or powder coated finishes.
- Designed and manufactured in Australia.
- Full factory installation service available.
- 100% recyclable at end of life.
- Mounting kits for fixed or removable installations (sold separately).