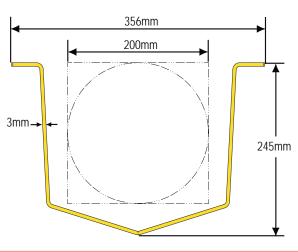

## **BULL-DOG DOWNPIPE PROTECTOR**For downpipes up to 200mm diameter

## Features:

- Protects pipes and cables from vehicle damage.
- Clearly visible to reversing vehicles.
- Suitable for services up to 200mm diameter.
- Robust 3mm thick mild steel construction.
- 6 off 10mm pre-drilled mounting holes.
- Easily retrofitted to existing services.
- Suitable for indoors or outdoor use.
- Hot dip galvanised with Yellow powder coat.
- 900mm high for maximum protection.

| PART No. | DESCRIPTION                               |
|----------|-------------------------------------------|
| BDP200   | Bull-Dog 200mm downpipe protector (16kgs) |