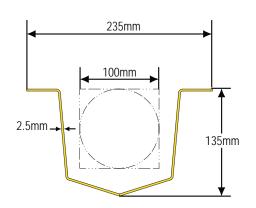

## **BULL-DOG DOWNPIPE PROTECTOR**For downpipes up to 100mm diameter

## Features:

- Protects pipes and cables from vehicle damage.
- Clearly visible to reversing vehicles.
- Suitable for services up to 100mm diameter.
- Robust 2.5mm thick mild steel construction.
- 6 off 10mm pre-drilled mounting holes.
- Easily retrofitted to existing services.
- Suitable for indoors or outdoor use.
- Hot dip galvanised with Yellow powder coat.
- 900mm high for maximum protection.

| PART No. | DESCRIPTION                                |
|----------|--------------------------------------------|
| BDP100   | Bull-Dog 100mm downpipe protector (7.8kgs) |