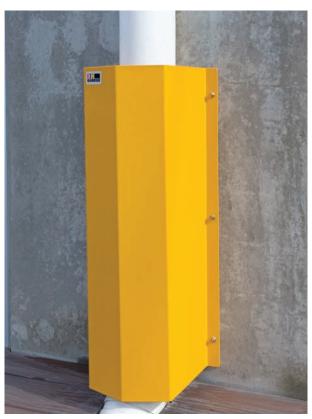

## **BULL-DOG DOWNPIPE PROTECTOR**For downpipes up to 200mm diameter

## Features:

- Protects pipes and cables from vehicle damage.
- Clearly visible to reversing vehicles.
- Suitable for services up to 200mm diameter.
- Robust 3mm thick mild steel construction.
- 6 off 10mm pre-drilled mounting holes.
- Easily retrofitted to existing services.
- Suitable for indoors or outdoor use.
- Hot dip galvanised with Yellow powder coat.
- 900mm high for maximum protection.

| PART No. | DESCRIPTION                               |
|----------|-------------------------------------------|
| BDP200   | Bull-Dog 200mm downpipe protector (16kgs) |