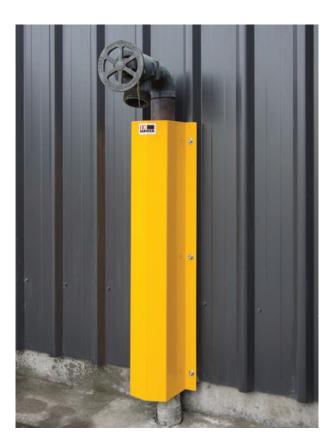

## **BULL-DOG DOWNPIPE PROTECTOR**For downpipes up to 100mm diameter

## Features:

- Protects pipes and cables from vehicle damage.
- Clearly visible to reversing vehicles.
- Suitable for services up to 100mm diameter.
- Robust 2.5mm thick mild steel construction.
- 6 off 10mm pre-drilled mounting holes.
- Easily retrofitted to existing services.
- Suitable for indoors or outdoor use.
- Hot dip galvanised with Yellow powder coat.
- 900mm high for maximum protection.

| PART No. | DESCRIPTION                                |
|----------|--------------------------------------------|
| BDP100   | Bull-Dog 100mm downpipe protector (7.8kgs) |