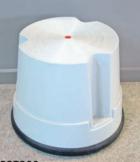

SSP300

All three models feature spring loaded, retracting caster wheels.

## SAFETY STEP STOOLS

Safety Step Stools make life just that little bit easier and safer. Available in three models all with retracting casters, they are widely used in retail, libraries, offices and factories. Choose from metal or plastic models.

| Material: | SSP300 and SSP410 – Moulded Plastic.<br>SSS410 – Pressed Metal. |
|-----------|-----------------------------------------------------------------|
| Finish:   | Non slip surface.                                               |
| Height:   | SSP300 – 300mm.<br>SSP410 and SSS410 – 410mm.                   |
| Weight:   | SSP300 – 1.6kgs.<br>SSP410 – 2.1 kgs.<br>SSS410 – 4.75kgs.      |
| Load:     | 150kg all models.                                               |
| Casters:  | Spring loaded, all models.                                      |