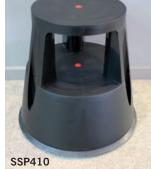

## SAFETY STEP STOOLS

Safety Step Stools make life just that little bit easier and safer. Available in three models all with retracting casters, they are widely used in retail, libraries, offices and factories. Choose from metal or plastic models.

| Material: | SSP300 and SSP410 – Moulded Plastic.<br>SSS410 – Pressed Metal. |
|-----------|-----------------------------------------------------------------|
| Finish:   | Non slip surface.                                               |
| Height:   | SSP300 – 300mm.<br>SSP410 and SSS410 – 410mm.                   |
| Weight:   | SSP300 – 1.6kgs.<br>SSP410 – 2.1 kgs.<br>SSS410 – 4.75kgs.      |
| Load:     | 150kg all models.                                               |
| Casters:  | Spring loaded, all models.                                      |