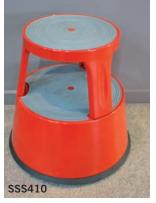

## SAFETY STEP STOOLS

Safety Step Stools make life just that little bit easier and safer. Available in three models all with retracting casters, they are widely used in retail, libraries, offices and factories. Choose from metal or plastic models.

| Material: | SSP300 and SSP410 – Moulded Plastic.<br>SSS410 – Pressed Metal. |
|-----------|-----------------------------------------------------------------|
| Finish:   | Non slip surface.                                               |
| Height:   | SSP300 – 300mm.<br>SSP410 and SSS410 – 410mm.                   |
| Weight:   | SSP300 – 1.6kgs.<br>SSP410 – 2.1 kgs.<br>SSS410 – 4.75kgs.      |
| Load:     | 150kg all models.                                               |
| Casters:  | Spring loaded, all models.                                      |

| PART No. | DESCRIPTION                   |
|----------|-------------------------------|
| CSC1     | Collapsible mesh storage cage |

| PART No. | DESCRIPTION                     |
|----------|---------------------------------|
| SSP300   | Step stool plastic – 300mm high |
| SSP410   | Step stool plastic – 410mm high |
| SSS410   | Step stool steel – 410mm high   |
|          |                                 |