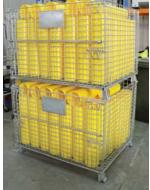

## **COLLAPSIBLE MESH STORAGE CAGE**

A strong versatile storage cage ideal for transport or warehousing. Drop down gate with self-locking latches provides access even when stacked. With a load capacity of 1200kgs they can be stacked up to four-high in a warehouse environment or two-high in transport situations.

| Material:   | Steel construction with 6mm wire. |
|-------------|-----------------------------------|
| Finish:     | Zinc plated.                      |
| Dimensions: | 1200 x 1000 x 860mm.              |
| Weight:     | 65kgs.                            |
| Load:       | 1200kgs.                          |