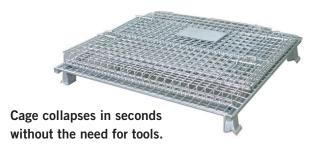

## **COLLAPSIBLE MESH STORAGE CAGE**

A strong versatile storage cage ideal for transport or warehousing. Drop down gate with self-locking latches provides access even when stacked. With a load capacity of 1200kgs they can be stacked up to four-high in a warehouse environment or two-high in transport situations.

| Material:   | Steel construction with 6mm wire. |
|-------------|-----------------------------------|
| Finish:     | Zinc plated.                      |
| Dimensions: | 1200 x 1000 x 860mm.              |
| Weight:     | 65kgs.                            |
| Load:       | 1200kgs.                          |