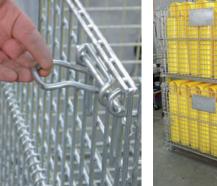

## **COLLAPSIBLE MESH STORAGE CAGE**

A strong versatile storage cage ideal for transport or warehousing. Drop down gate with self-locking latches provides access even when stacked. With a load capacity of 1200kgs they can be stacked up to four-high in a warehouse environment or two-high in transport situations.

| Material:   | Steel construction with 6mm wire. |
|-------------|-----------------------------------|
| Finish:     | Zinc plated.                      |
| Dimensions: | 1200 x 1000 x 860mm.              |
| Weight:     | 65kgs.                            |
| Load:       | 1200kgs.                          |