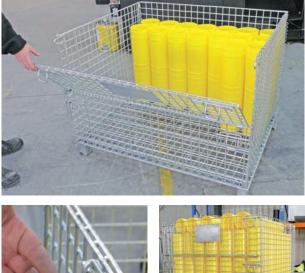

## **COLLAPSIBLE MESH STORAGE CAGE**

A strong versatile storage cage ideal for transport or warehousing. Drop down gate with self-locking latches provides access even when stacked. With a load capacity of 1200kgs they can be stacked up to four-high in a warehouse environment or two-high in transport situations.

| Material:   | Steel construction with 6mm wire. |
|-------------|-----------------------------------|
| Finish:     | Zinc plated.                      |
| Dimensions: | 1200 x 1000 x 860mm.              |
| Weight:     | 65kgs.                            |
| Load:       | 1200kgs.                          |

| PART No. | DESCRIPTION                   |
|----------|-------------------------------|
| CSC1     | Collapsible mesh storage cage |

| PART No. | DESCRIPTION                     |
|----------|---------------------------------|
| SSP300   | Step stool plastic – 300mm high |
| SSP410   | Step stool plastic – 410mm high |
| SSS410   | Step stool steel – 410mm high   |
|          |                                 |