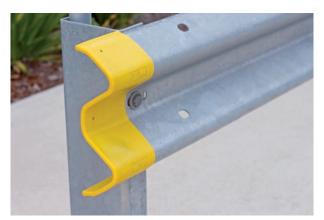

High visibility end boot (included) fits easily onto the W-Beam rail ends.

| PART No. | DESCRIPTION                              |
|----------|------------------------------------------|
| WRP1320  | W-Beam racking protector $-$ 1320mm long |
| WRP1820  | W-Beam racking protector $-$ 1820mm long |
| WRP2320  | W-Beam racking protector – 2320mm long   |