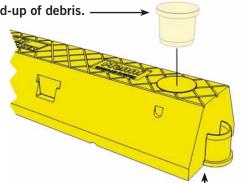

High visibility end boot (included) fits easily onto the W-Beam rail ends.

| PART No. | DESCRIPTION                              |
|----------|------------------------------------------|
| WRP1320  | W-Beam racking protector $-$ 1320mm long |
| WRP1820  | W-Beam racking protector $-$ 1820mm long |
| WRP2320  | W-Beam racking protector – 2320mm long   |