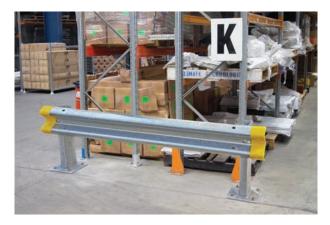

## **W-BEAM** Pallet Racking End Protector

## Features:

- Fully hot dip galvanised finish.
- Extremely strong steel construction.
- Available in three standard lengths.
- Supplied in kit form.
- Comes complete with high visibility end boots.
- Full range of spare parts available.
- Mounts independently of racking.

| Material:     | 178 x 76 x 6mm mild steel posts.<br>2.75mm thick mild steel rails. |
|---------------|--------------------------------------------------------------------|
| Finish:       | Hot dip galvanised.                                                |
| Height:       | 400mm.                                                             |
| Length:       | 1320, 1820 or 2320mm.                                              |
| Installation: | Surface mounted with fixings supplied.                             |