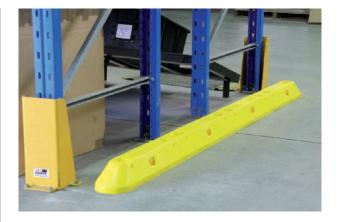

## **MENNI** Pallet Racking End Protector

## Features:

- · Comes complete with fixings.
- Mounted independently of racking.
- Super tough polyethylene construction.
- · Low cost at a fraction of the cost of fabricated steel units.
- · Impact absorbing qualities.
- U.V. stabilised material can be used outdoors.

| Material:   | Injection moulded Linear Low Density Polyethylene (LLDPE).     |
|-------------|----------------------------------------------------------------|
| Finish:     | Solid colour Yellow.                                           |
| Dimensions: | Single L1100 x W150 x H100mm.<br>Double L2200 x W150 x H100mm. |
| Fixings:    | 4 off 8 x 12mm masonry anchors (supplied).                     |