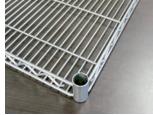

Heavy duty, high quality modular wire shelving.

Adjustable Shelves

Shelves are adjustable in increments of 25mm.

**Levelling Feet** 

Simply screw post feet in or out to level shelves.

Wire Construction

Maximises light and visibility of stored items and aids air circulation.

## MODULAR WIRE SHELVING

A strong heavy duty modular wire shelving system that is ideal for coolrooms, commercial kitchens, warehouses, storerooms, hospitals, garages and homes. Comprising tubular posts and height adjustable shelves in a range of sizes.