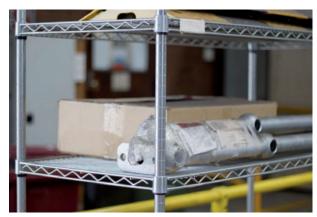

Heavy duty, high quality modular wire shelving.

Adjustable Shelves

Shelves are adjustable in increments of 25mm.

**Levelling Feet** 

Simply screw post feet in or out to level shelves.

Wire Construction

Maximises light and visibility of stored items and aids air circulation.

## Features:

- Heavy duty construction.
- Clear epoxy powder coat finish over zinc plating.
- Suitable for coolrooms and commercial kitchens.
- Easy to assemble and dismantle.
- Wide range of sizes available.
- Adjustable, levelling feet (optional castors).
- Holds up to 200kgs per shelf.

## **PLEASE NOTE:**

Holds Up to 200kg per shelf. Heavy duty construction and clear epoxy powder coat make our system the premium product in its class. Don't be fooled by cheap imitations.

| PART No. | DESCRIPTION              |
|----------|--------------------------|
| WS1472   | Wire shelf 355 x 1830mm  |
| WS1842   | Wire shelf 460 x 1070mm  |
| WS1860   | Wire shelf 460 x 1525mm  |
| WS2124   | Wire shelf 530 x 610mm   |
| WS2136   | Wire shelf 530 x 915mm   |
| WS2148   | Wire shelf 530 x 1220mm  |
| WS2160   | Wire shelf 530 x 1525mm  |
| WSP54    | Support post 1370mm high |
| WSP63    | Support post 1600mm high |
| WSP72    | Support post 1830mm high |
| WSP84    | Support post 2130mm high |
| WSLC     | Locking castor wheel     |
| WSC      | Non-locking castor wheel |
| WSH11    | 'S' Hook joiner          |