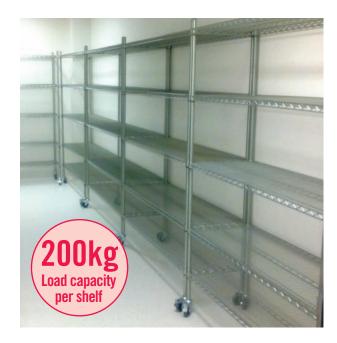

## MODULAR WIRE SHELVING

A strong heavy duty modular wire shelving system that is ideal for coolrooms, commercial kitchens, warehouses, storerooms, hospitals, garages and homes. Comprising tubular posts and height adjustable shelves in a range of sizes.

## Features:

- Heavy duty construction.
- Clear epoxy powder coat finish over zinc plating.
- Suitable for coolrooms and commercial kitchens.
- Easy to assemble and dismantle.
- Wide range of sizes available.
- Adjustable, levelling feet (optional castors).
- Holds up to 200kgs per shelf.

## **PLEASE NOTE:**

Holds Up to 200kg per shelf. Heavy duty construction and clear epoxy powder coat make our system the premium product in its class. Don't be fooled by cheap imitations.

| PART No. | DESCRIPTION              |
|----------|--------------------------|
| WS1472   | Wire shelf 355 x 1830mm  |
| WS1842   | Wire shelf 460 x 1070mm  |
| WS1860   | Wire shelf 460 x 1525mm  |
| WS2124   | Wire shelf 530 x 610mm   |
| WS2136   | Wire shelf 530 x 915mm   |
| WS2148   | Wire shelf 530 x 1220mm  |
| WS2160   | Wire shelf 530 x 1525mm  |
| WSP54    | Support post 1370mm high |
| WSP63    | Support post 1600mm high |
| WSP72    | Support post 1830mm high |
| WSP84    | Support post 2130mm high |
| WSLC     | Locking castor wheel     |
| WSC      | Non-locking castor wheel |
| WSH11    | 'S' Hook joiner          |