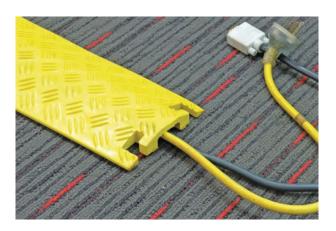

## DROP-OVER CABLE PROTECTOR

1 Channel (Pedestrian)

Material: Moulded polyethylene.

Finish: Yellow.

Dimensions: L1010mm x W135mm x H20mm. Channel: 1 channel W40mm x D12mm.

Weight: 1.3kgs.

Installation: Interlocking drop over modules.

No tools required.

| PART No. | DESCRIPTION                           |
|----------|---------------------------------------|
| CP1B0DY  | Drop-over cable protector — 1 channel |