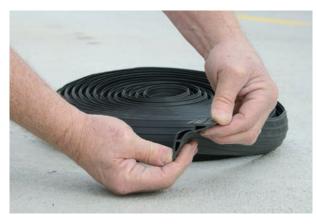

### **CABLE COVERS**

Material: Extruded polyurethane (Black).

**Dimensions:** 9 metres.

Channel: 1 channel W64mm x D11mm.

> 2 channels W76mm x D16mm. 3 channels W76mm x D25mm.

Weight: 1 channel 5.5kgs.

> 2 channel 8.5kgs. 3 channel 12.5kgs.

| PART No. | DESCRIPTION             |
|----------|-------------------------|
| CC1      | Cable cover – 64 x 11mm |
| CC2      | Cable cover – 76 x 16mm |
| CC3      | Cable cover – 76 x 25mm |