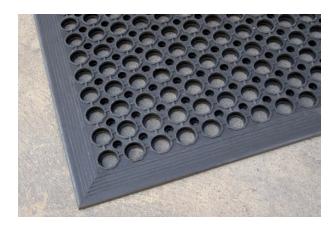

### **RUBBER FLOOR MATS**

#### Features:

- Black rubber anti-fatigue floor mats.
- Red rubber oil resistant, anti-fatigue floor mats.
- Measures 910 x 1520mm.
- Hard wearing mats with many domestic, commercial and industrial applications.

| PART No. | DESCRIPTION                                      |
|----------|--------------------------------------------------|
| FM3660   | Anti-Fatigue floor mat 910 x 1520 x 13mm — Black |
| FM3660-R | Oil resistant floor mat 910 x 1520 x 10mm — Red  |