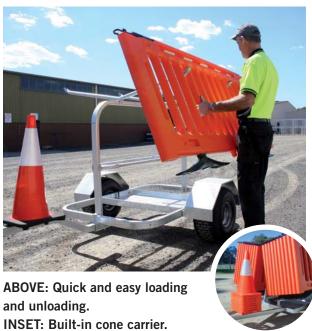

The trailer is fully galvanised, has wide turf tyres to protect sensitive sporting fields, and a quick hitch coupling for typical grounds keepers vehicles such as utility carts and ride-on mowers. There is even a built-in cone carrier attachment that holds up to ten 70mm traffic cones.

## Features:

- Time saving convenience and versatility.
- Easily towed by typical grounds keepers vehicles.
- Quick hitch with low drawbar weight (20kgs approx).
- Carries 20 lightweight Crowd-Q panels (14kgs ea).
- Built-in cone carrier for up to 10 traffic cones.
- Fitted with a standard 50mm trailer coupling.
- Wide turf tyres to protect playing surfaces
- Hot dipped galvanised steel construction.
- Q-Caddy ships flat packed and requires simple assembly using only basic hand tools (all fixings supplied).