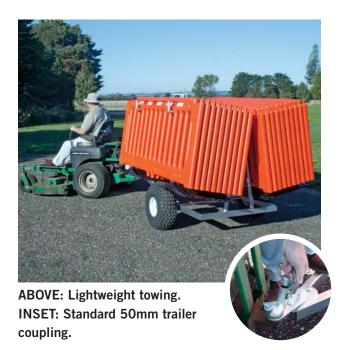

## **Q-CADDY**

Schools, universities, sporting organisations. In fact, anyone responsible for managing the movement of people or vehicles on private property will appreciate Q-Caddy's convenience and versatility. Q-Caddy is a rapid deployment crowd barrier system capable of carrying 20 of our Crowd-Q portable interlocking fence panels on a purpose designed lightweight trailer.

The trailer is fully galvanised, has wide turf tyres to protect sensitive sporting fields, and a quick hitch coupling for typical grounds keepers vehicles such as utility carts and ride-on mowers. There is even a built-in cone carrier attachment that holds up to ten 70mm traffic cones.

## Features:

- Time saving convenience and versatility.
- Easily towed by typical grounds keepers vehicles.
- Quick hitch with low drawbar weight (20kgs approx).
- Carries 20 lightweight Crowd-Q panels (14kgs ea).
- Built-in cone carrier for up to 10 traffic cones.
- Fitted with a standard 50mm trailer coupling.
- Wide turf tyres to protect playing surfaces
- Hot dipped galvanised steel construction.
- Q-Caddy ships flat packed and requires simple assembly using only basic hand tools (all fixings supplied).