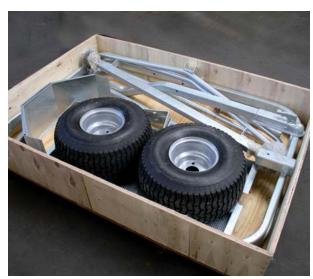

Q-Caddy ships flat-packed with instructions for simple DIY assembly.

Phone us or visit our website for more information!

## Features:

- Time saving convenience and versatility.
- Easily towed by typical grounds keepers vehicles.
- Quick hitch with low drawbar weight (20kgs approx).
- Carries 20 lightweight Crowd-Q panels (14kgs ea).
- Built-in cone carrier for up to 10 traffic cones.
- Fitted with a standard 50mm trailer coupling.
- Wide turf tyres to protect playing surfaces
- Hot dipped galvanised steel construction.
- Q-Caddy ships flat packed and requires simple assembly using only basic hand tools (all fixings supplied).