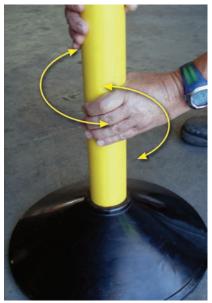

## **Fitting instructions:**

- 1. Apply liquid soap solution or similar lubricant all around the inside of the post hole (PHOTO 1).
- 2. Rotate post while pushing down, be firm. But do not use excessive force (PHOTO 2).
- 3. When post is firmly in the base Insert bolt and washer though base from the bottom (PHOTO 3).