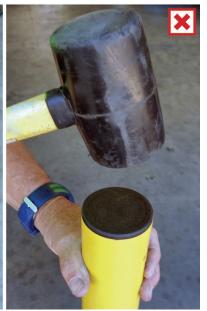

## **Fitting instructions:**

- 1. Apply liquid soap solution or similar lubricant all around the inside of the post hole (PHOTO 1).
- 2. Rotate post while pushing down, be firm. But do not use excessive force (PHOTO 2).
- 3. When post is firmly in the base Insert bolt and washer though base from the bottom (PHOTO 3).

1.

3

Please DO NOT use EXCESSIVE force, or SHOCK force, to make post fit in the base. make sure you follow step 1 and 2 correctly.