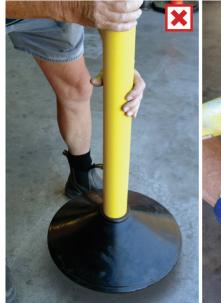

1.

3

Please DO NOT use EXCESSIVE force, or SHOCK force, to make post fit in the base. make sure you follow step 1 and 2 correctly.