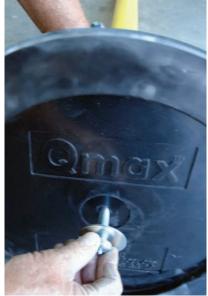

## **Fitting instructions:**

- 1. Apply liquid soap solution or similar lubricant all around the inside of the post hole (PHOTO 1).
- 2. Rotate post while pushing down, be firm. But do not use excessive force (PHOTO 2).
- 3. When post is firmly in the base Insert bolt and washer though base from the bottom (PHOTO 3).