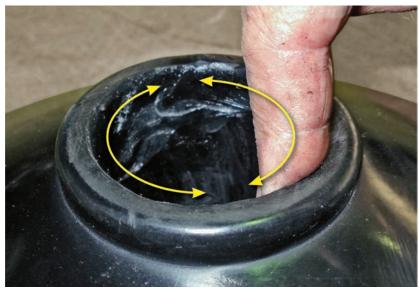

## **Fitting instructions:**

- 1. Apply liquid soap solution or similar lubricant all around the inside of the post hole (PHOTO 1).
- 2. Rotate post while pushing down, be firm. But do not use excessive force (PHOTO 2).
- 3. When post is firmly in the base Insert bolt and washer though base from the bottom (PHOTO 3).