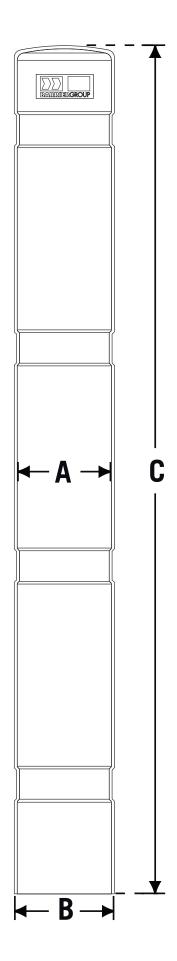

|          | A<br>ID Ø (mm) | B<br>OD Ø (mm) | C<br>Height (mm) | Colour        | OPTIONAL<br>Reflective Tape Kit |
|----------|----------------|----------------|------------------|---------------|---------------------------------|
| SKZ105-Y | 105            | 118            | 1220             | Safety Yellow | KITRT25-R                       |
| SKZ145-Y | 145            | 158            | 1420             | Safety Yellow | KITRT50-R                       |
| SKZ145-B | 145            | 158            | 1420             | Blue          | KITRT50-W                       |
| SKZ175-Y | 175            | 188            | 1620             | Safety Yellow | KITRT50-R                       |
| SKZ225-Y | 230            | 243            | 1620             | Safety Yellow | KITRT75-R                       |